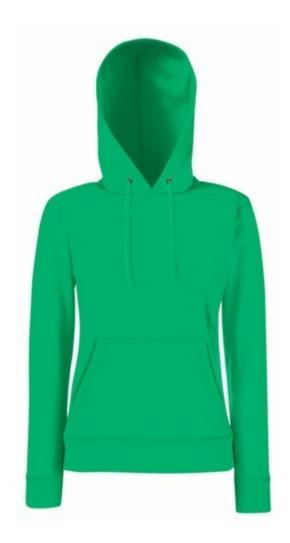

# FRUIT OF THE LOOM, LADIES CLASSIC HOODED SWEAT, HOODIE FOR WOMEN, KELLY GREEN, XL

## **Basic informations**

Size: XL

Package: 24 Length: 60 Width: 39.5 Height: 60

Size: XL

Color: Kelly Green

## **Specification**

Fruit Of The Loom, Ladies Classic Hooded Sweat, hooded sweatshirt for women, kelly green, XL. Women's hooded sweatshirt, made of 80% cotton and 20% poester, 280gm / m2, sweatshirt with pockets and hooded sweatshirt and ukuriam, front kangaroo pockets, slightly waisted, with a modern cut. Branded sweatshirt. Branding: DTG, screen printing, flex, flock, embroidery